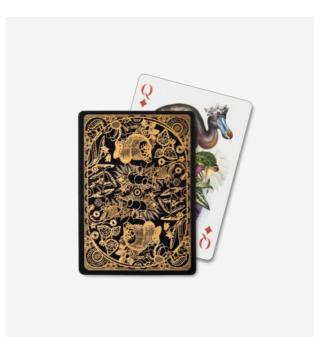

## Extinct Animals Playing Cards

MOOOI

Add a beastie touch to poker night with the Extinct Animals Playing Cards. This highquality deck of cards is inspired by the Museum of Extinct Animals. 54 illustrated playing cards and a tuck box that are works of art, as well as functional pieces. The custom artwork adorning the court cards, aces, and jokers burst with colour and detail! The tuck box features our signature Menagerie of Extinct Animal motif and premium gold embossing. The Extinct Animals Playing Cards are a must-have deck for magicians, playing card collectors, and lovers of game night!

Made with premium FSC-certified paper, vegetablebased inks, and starch-based laminates, results in unparalleled levels of quality and detail.

Detailing

Colours

Menagerie of Extinct Animals Raven