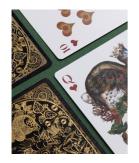

## Extinct Animals Playing Cards

MOOOI

Add a beastie touch to poker night with the Extinct Animals Playing Cards. This highquality deck of cards is inspired by the Museum of Extinct Animals. 54 illustrated playing cards and a tuck box that are works of art, as well as functional pieces. The custom artwork adorning the court cards, aces, and jokers burst with colour and detail! The tuck box features our signature Menagerie of Extinct Animal motif and premium gold embossing. The Extinct Animals Playing Cards are a must-have deck for magicians, playing card collectors, and lovers of game night!

Made with premium FSC-certified paper, vegetablebased inks, and starch-based laminates, results in unparalleled levels of quality and detail.

Detailing

Colours

Menagerie of Extinct Animals Raven